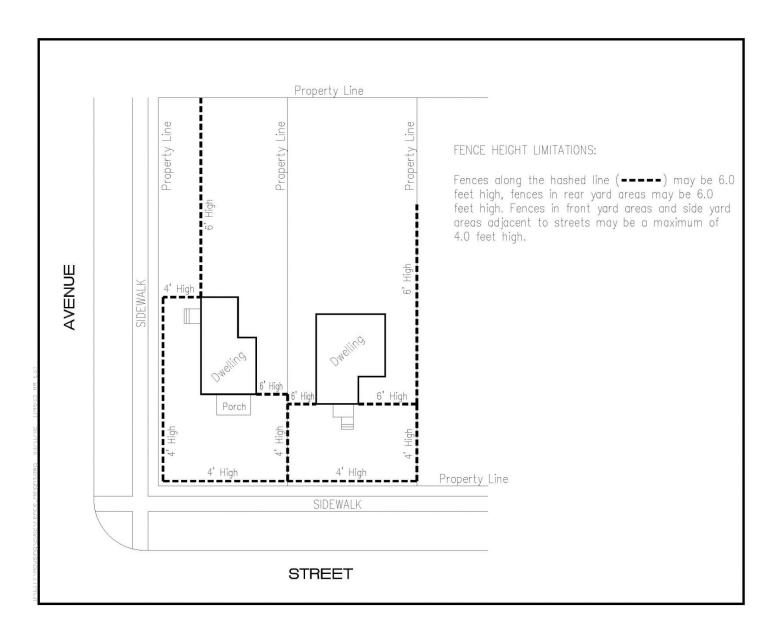

# **FENCE/HEDGE PLAN DRAWING**

Please provide a sketch plan drawn relatively to scale, showing and labeling the following (See page 4 for a sample drawing):

- Shape of the parcel (property lines)
- Adjacent streets/alleys
- Locations of all existing structures on the parcel (house, garage, shed, fence, etc.)
- Locations of the proposed fence/hedge. <u>Label height of fencing for each section</u>.

### FENCE HEIGHT LIMITATIONS & SAMPLE DRAWING