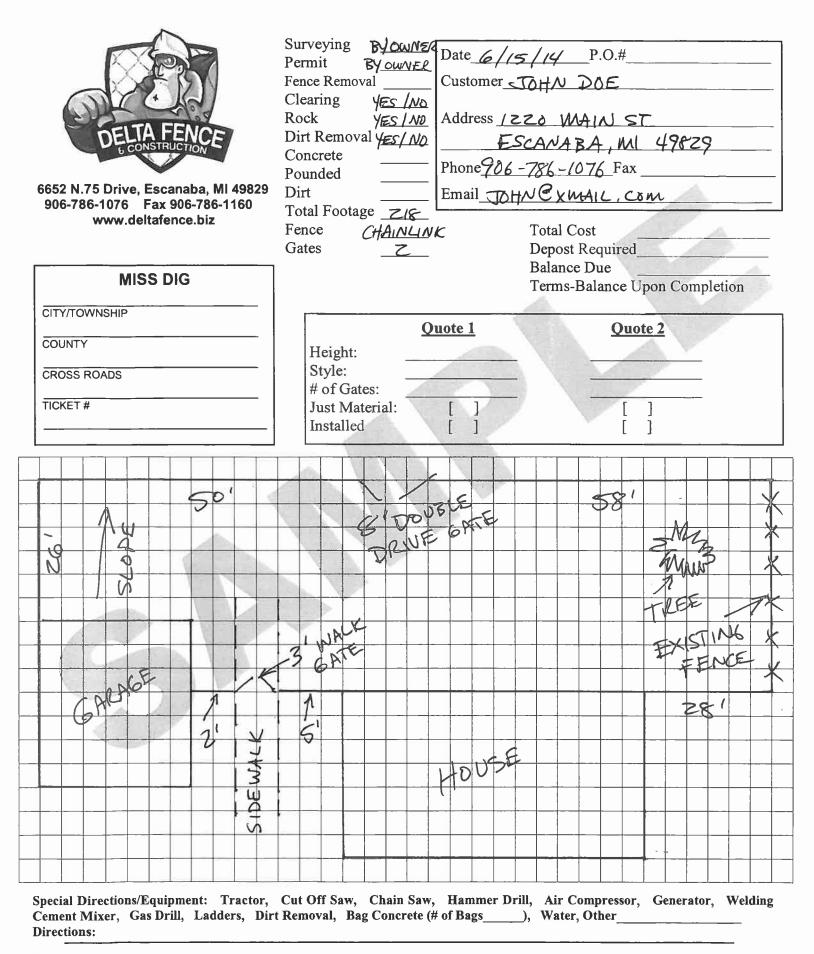

|                                                                                            | Surveying<br>Permit<br>Fence Removal<br>Clearing<br>Rock | Address                                                                       |
|--------------------------------------------------------------------------------------------|----------------------------------------------------------|-------------------------------------------------------------------------------|
| 6652 N.75 Drive, Escanaba, MI 49829<br>906-786-1076 Fax 906-786-1160<br>www.deltafence.biz | Dirt Removal<br>Concrete<br>Pounded                      | PhoneFax<br>Email                                                             |
|                                                                                            | Fence<br>Gates                                           | Total Cost<br>Depost Required<br>Balance Due<br>Terms-Balance Upon Completion |
| CUNTY<br>COUNTY<br>CROSS ROADS                                                             | Style:                                                   | Quote 1 Quote 2                                                               |
| ICKET #                                                                                    |                                                          |                                                                               |
|                                                                                            |                                                          |                                                                               |
|                                                                                            |                                                          |                                                                               |
|                                                                                            |                                                          |                                                                               |
|                                                                                            |                                                          |                                                                               |
|                                                                                            |                                                          |                                                                               |
|                                                                                            |                                                          |                                                                               |